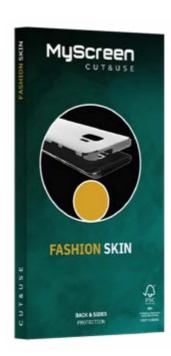

#### **FASHION SKIN**

Protection from damage in unique colours, patterns and textures

Decorative films which protect against scratches, but most importantly give the device a new look and a unique character.