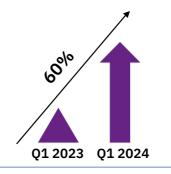

### **GROWTH RATES**

#### Discover better profit

**Active plotters** 

**Customer satisfaction:** 

96%

correct cuts and applications of protective materials.