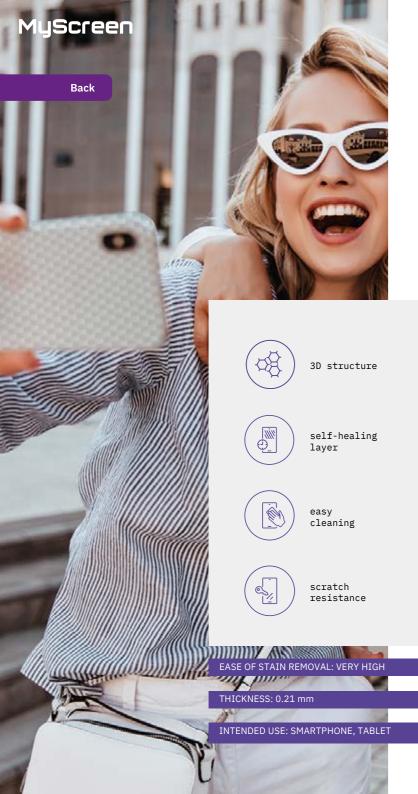

### **MY SKIN**

Personalised MyScreen film for the back of your smartphone

The photo paper ensures the colors are vivid.

The 3D EXPERT film is used to laminate the printout and protect your device against scratches.

available for 11" tablet

personalisation

MyScreen

self-healing layer

easy cleaning

scratch resistance

ASE OF STAIN REPIOVAL. VERT HIS

INTENDED USE: SMARTPHONE, TABLET 11

EASY APP® WEI

Revolutionary wet application! Safe for the device and easy to carry out in all conditions.

Keep aligning until it's perfect - for as long as you need!