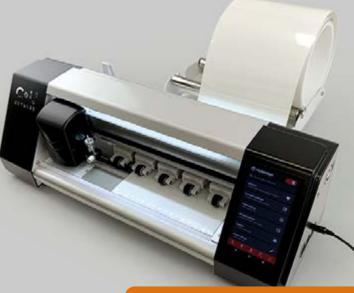

# Compact size COMFORT PLOTTER PRO 11"

- Big screen 7"
- Cuts films up to 11" for smartphones, tablets, navigation, watches, etc.
- Automatic film positioning and feeding
- QR and EAN scanner for material and device recognition
- Wi-Fi connection
- Recommended for small shops and GSM shops
- Dimensions 41x14x11,5cm