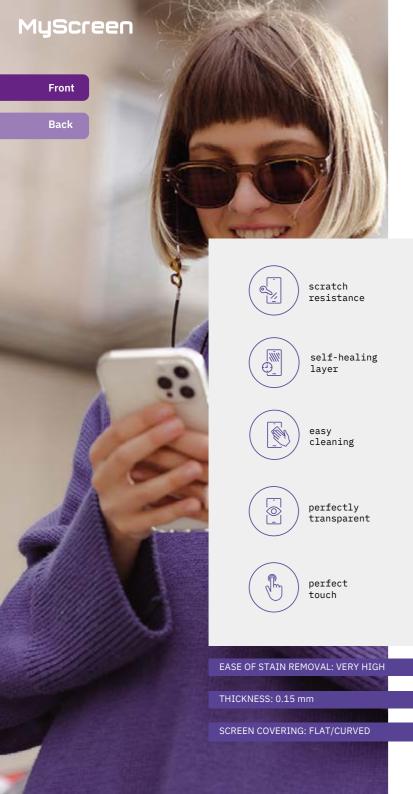

#### **ANTI CRASH**

Protect your device against damage in everyday use

High level of screen damage protection. The first TPU film without an orange peel effect and with the self-healing feature.

EASY APP® DRY™ or EASY APP® WET™. The revolutionary application! Safe for the device and easy to carry out in all conditions.

Myscreen

EASE OF STAIN REMOVAL: VERY HIGH

THICKNESS: 0.20 mm

SCREEN COVERING: FLAT/CURVED