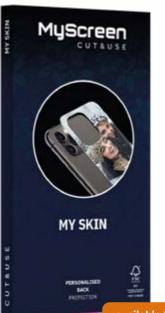

### **MY SKIN**

Personalised MyScreen film for the back of your smartphone

The photo paper ensures the colors are vivid.

The 3D EXPERT film is used to laminate the printout and protect your device against scratches.

available for 11" tablet

personalisation

MyScreen

self-healing layer

easy cleaning

scratch resistance

ASE OF STAIN REPIOVAL. VERT HIS

INTENDED USE: SMARTPHONE, TABLET 11