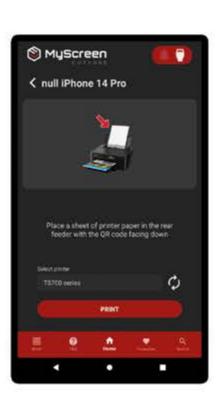

# Quick and intuitive installation in a few steps

1. Select the MY SKIN option on the plotter

2. Scan the QR code from the graphic selected by the customer

3. Select: print

4. Laminate the photo with the film from the MY SKIN package

5. Cut the finished material on the plotter

6. Apply the material to the device