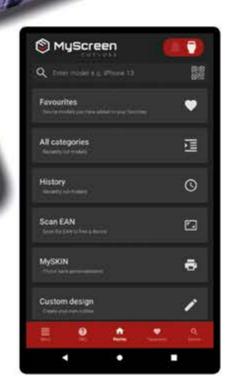

# Quick and intuitive installation in a few steps

1. Select the MY SKIN option on the plotter

2. Scan the QR code from the graphic selected by the customer

3. Select: print

4. Laminate the photo with the film from the MY SKIN package

5. Cut the finished material on the plotter

6. Apply the material to the device