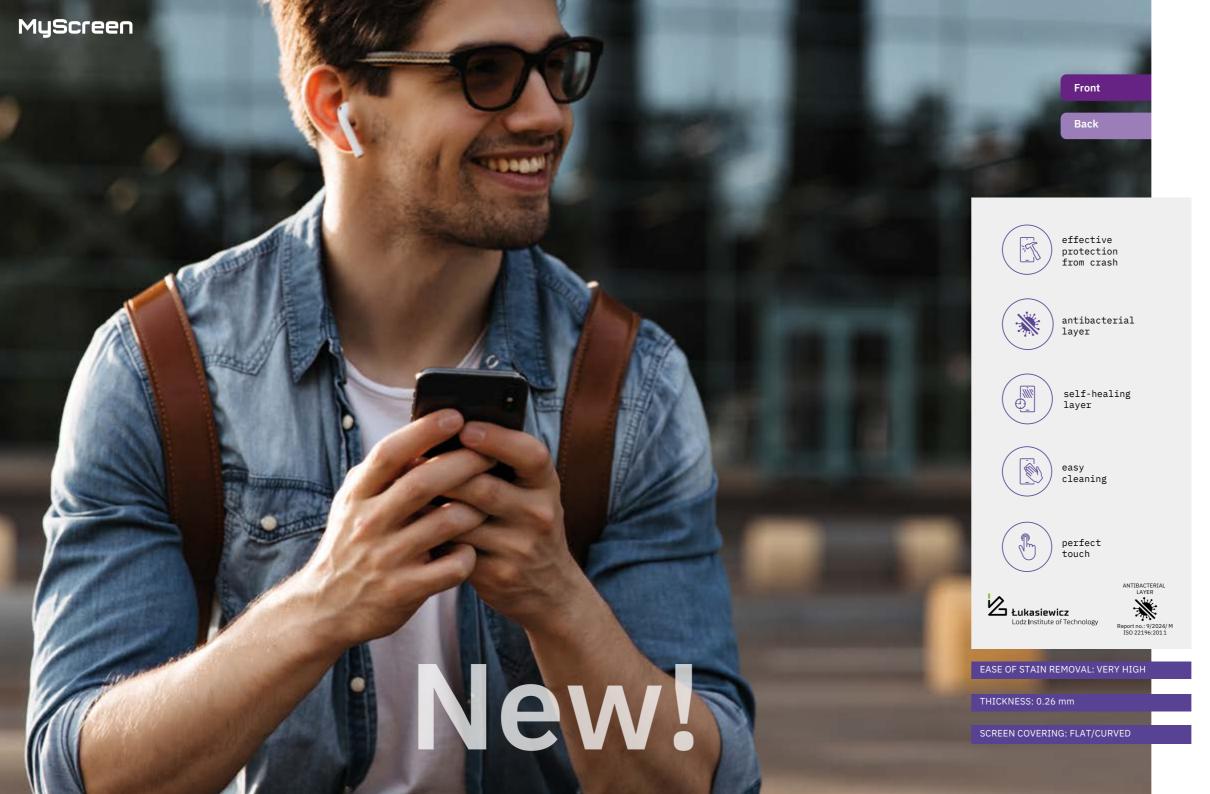

# **!MPACT GLASS**

Protective film
as hard as glass
& glass as flexible
as foil

!MPACT GLASS is the first and only screen protection product of its kind. Thanks to the combination of HYBRID GLASS and impactabsorbing film, the product offers two most user-anticipated screen protection features.

effective protection from crash

doesn't break

scratch resistance

easy cleaning

doesn't crumble at the edges

advantages of both glass and film

EASY APP® PLUG™ is an innovative method of application by positioning with a USB cable. It significantly simplifies the installation of the protection and prevents movement of the cover when applied to the screen.