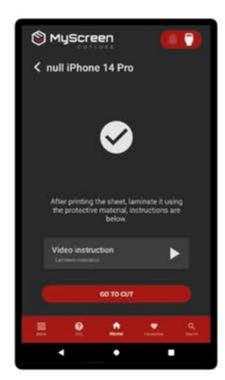

# Quick and intuitive installation in a few steps

1. Select the MY SKIN option on the plotter

2. Scan the QR code from the graphic selected by the customer

3. Select: print

4. Laminate the photo with the film from the MY SKIN package

5. Cut the finished material on the plotter

6. Apply the material to the device