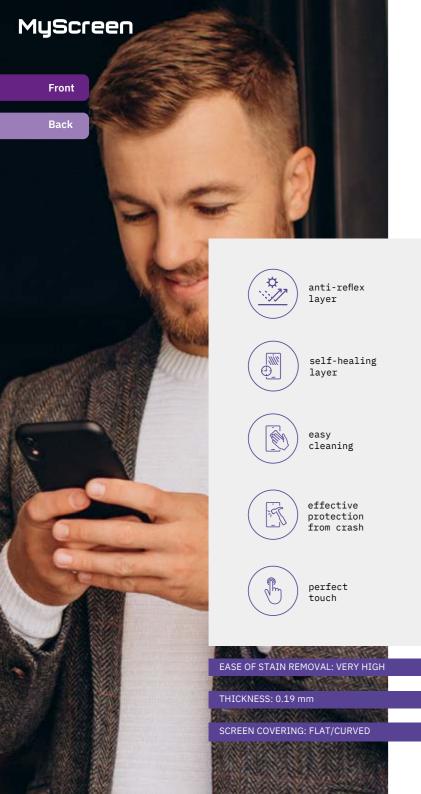

light and for your device against damage

A material that not only protects the screen from shattering but also, with a special filter, reduces violet-blue light radiation that is harmful to our bodies.



# EASY APPLICATION EasyAgo: DRY EASYAgo: WET

EASY APP® DRY™ or EASY APP® WET™.

The revolutionary application! Safe for the device and easy to carry out in all conditions.

## ANTI CRASH BACTERIA FREE

Protect yourself and your device with antibacterial layer

Thin, perfectly transparent TPU film with an antibacterial layer for wet application. It protects the phone edge-to-edge, both the screen and the body.





EASY APP® WEI ...

Revolutionary wet application! Safe for the device and easy to carry out in all conditions.

Keep aligning until it's perfect - for as long as you need!





#### ANTI CRASH MATT

Protect your device and enjoy a clear screen, even in direct sunlight

Matte protective film for the screen and body of the device, reduces sunlight and eliminates glare and reflections.



#### EASY APP® DRY™ or EASY APP® WET™. The revolutionary application! Safe for the device and easy to carry out in all conditions.

#### **ANTI CRASH**

Protect your device against damage in everyday use

High level of screen damage protection. The first TPU film without an orange peel effect and with the self-healing feature.









#### ANTI CRASH *L!TE*

Protection against scratches in everyday situations

Anti-shatter film. Intended for flat or curved screens and flat surfaces of the body.



#### EASY APP® DRY™ or EASY APP® WET™. The revolutionary application! Safe for the