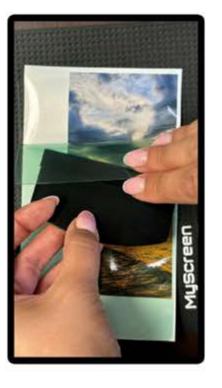

# Quick and intuitive installation in a few steps

1. Select the MY SKIN option on the plotter

2. Scan the QR code from the graphic selected by the customer

3. Select: print

4. Laminate the photo with the film from the MY SKIN package

5. Cut the finished material on the plotter

6. Apply the material to the device

### **MY SKIN**

Personalised MyScreen film for the back of your smartphone

The photo paper ensures the colors are vivid.

The 3D EXPERT film is used to laminate the printout and protect your device against scratches.