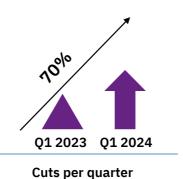

## Our innovative CUT&USE software reports:

- · statistics on cuts
- assembly statistics
- material usage statistics, ensuring full control and efficiency in the process