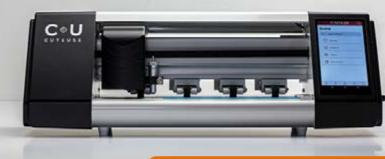

# More possibilities OPTIMAL PLOTTER PRO 16"

 Solution to offer full model availability thanks to workspace up to 16" (watches, smartphones, navigations, tablets, notebooks, etc.)

**WORKHORSE** 

- The most versatile of plotters
- The most popular one among large retail chains
- Automatic film positioning and feeding with QR an EAN scanner
- Wi-Fi and LAN connection
- Recommended for GSM shops, retail
- Dimensions 57x21x18 cm

#### PLOTTER PRO16

PLOTTER PRO16+

with roll feeder in option

COU