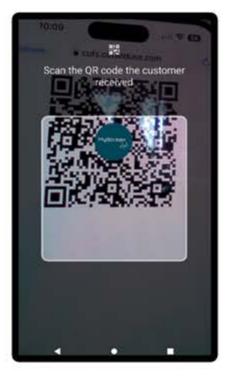

# Quick and intuitive installation in a few steps

1. Select the MY SKIN option on the plotter

2. Scan the QR code from the graphic selected by the customer

3. Select: print

4. Laminate the photo with the film from the MY SKIN package

5. Show the received QR code to the vendor at the MyScreen Style service point (the code is also in the email). That's it, you're done!