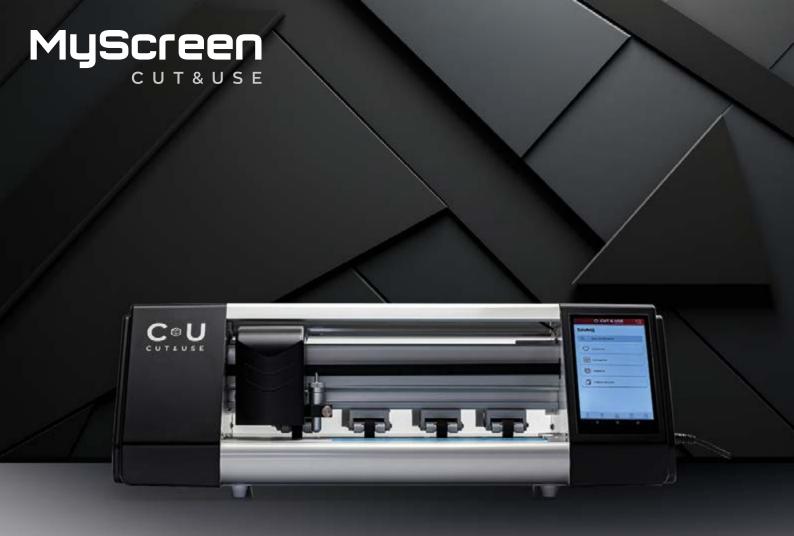

# NEW FEATURES OF CUT&USE

# Our Know How = Your own screen protection factory

- Our latest proprietary software, CUT&USE, delivers even greater efficiency
- The modified management panel allows for easy and intuitive operation
- The compact PRO 11" plotter delivers professional results with minimal space requirements.
- We have implemented an e-learning system for our dealers, ensuring they have comprehensive knowledge of our products
- We offer an optional lifetime warranty for the end user, adding additional value to our products
- Our system records all sales and services, ensuring complete transparency
- We provide access to detailed reports from the point of sale (POS), facilitating data analysis
- The ability to monitor individual employees' progress, covering both correct and incorrect cuts and their levels
- A new roller feeder for the PRO 16" plotter that allows for serial cutting
- Materials available for dry and wet application

# Compact size COMFORT PLOTTER PRO 11"

- Big screen 7"
- Cuts films up to 11" for smartphones, tablets, navigation, watches, etc.
- Automatic film positioning and feeding
- QR and EAN scanner for material and device recognition
- Wi-Fi connection
- Recommended for small shops and GSM shops
- Dimensions 41x14x11,5cm

# More possibilities OPTIMAL PLOTTER PRO 16"

 Solution to offer full model availability thanks to workspace up to 16" (watches, smartphones, navigations, tablets, notebooks, etc.)

**WORKHORSE** 

- The most versatile of plotters
- The most popular one among large retail chains
- Automatic film positioning and feeding with QR an EAN scanner
- Wi-Fi and LAN connection
- Recommended for GSM shops, retail
- Dimensions 57x21x18 cm