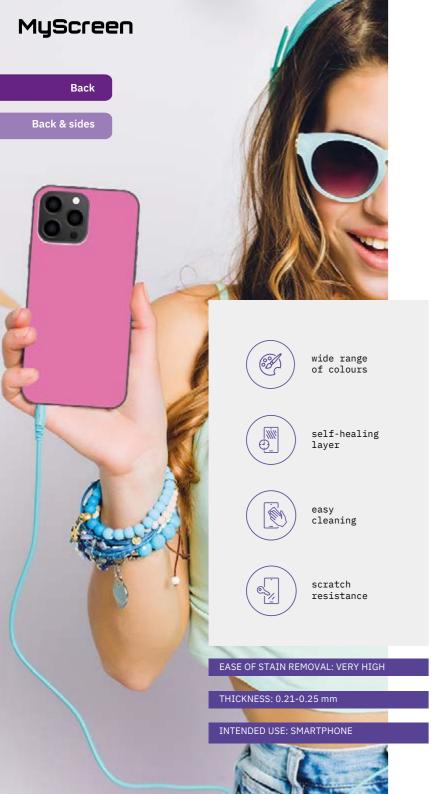

# Myscreen s t y L E

## You are unique Express it! Personalized device protection

You can print any graphic, text or photo on a special photographic film, additionally secured with a protective film that you can mount on the back of the device.

personalisation

easy cleaning

self-healing layer

scratch resistance

FASY APP® WFT

Revolutionary wet application! Safe for the device and easy to carry out in all conditions.

Keep aligning until it's perfect - for as long as you need!