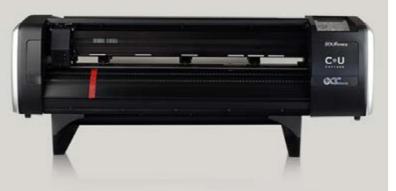

# More possibilities OPTIMAL PLOTTER PRO 16"

 Solution to offer full model availability thanks to workspace up to 16" (watches, smartphones, navigations, tablets, notebooks, etc.)

**WORKHORSE** 

- The most versatile of plotters
- The most popular one among large retail chains
- Automatic film positioning and feeding with QR an EAN scanner
- Wi-Fi and LAN connection
- Recommended for GSM shops, retail
- Dimensions 57x21x18 cm

#### PLOTTER PRO16

PLOTTER PRO16+

with roll feeder in option

COU