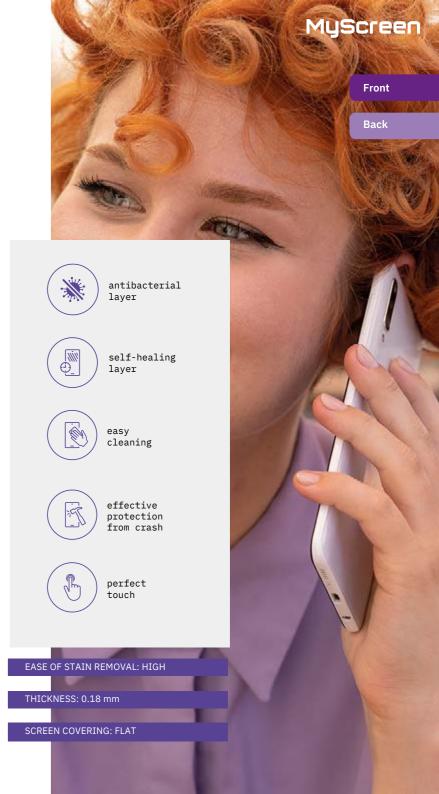

EASY APP® DRY™ or EASY APP® WET™. The revolutionary application! Safe for the device and easy to carry out in all conditions.

Myscreen

EASE OF STAIN REMOVAL: VERY HIGH

THICKNESS: 0.20 mm

SCREEN COVERING: FLAT/CURVED