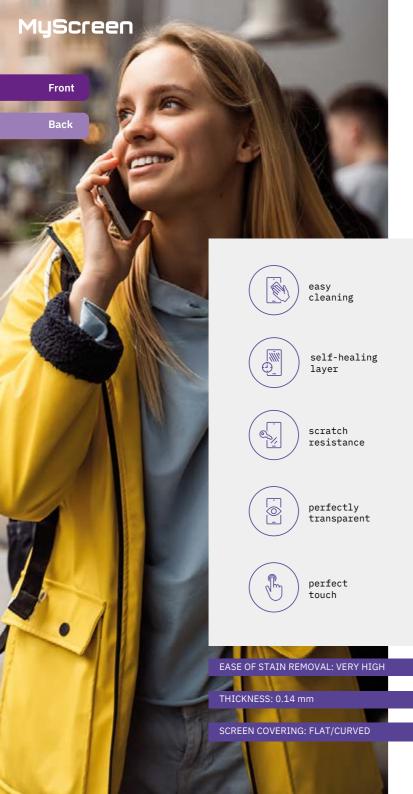

### **3D EXPERT L!TE**

#### Invisible protection against scratches

Protective film for flat and curved screens as well as the flat part of the case. Glossy and smooth to the touch, it perfectly adheres to the surface.

EASY APP® DRY™ or EASY APP® WET™. The revolutionary application! Safe for the device

and easy to carry out in all conditions.