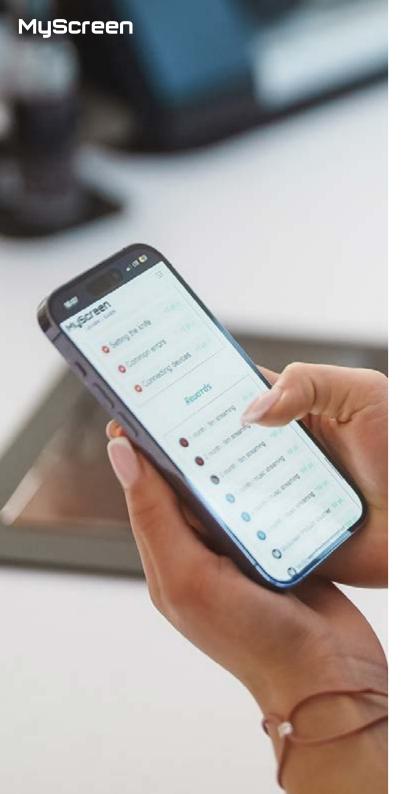

## Our innovative CUT&USE software reports:

- · statistics on cuts
- assembly statistics
- material usage statistics, ensuring full control and efficiency in the process

# Our Know How = Your own screen protection factory

- Our latest proprietary software, CUT&USE, delivers even greater efficiency
- The modified management panel allows for easy and intuitive operation
- The compact PRO 11" plotter delivers professional results with minimal space requirements.
- We have implemented an e-learning system for our dealers, ensuring they have comprehensive knowledge of our products
- We offer an optional lifetime warranty for the end user, adding additional value to our products
- Our system records all sales and services, ensuring complete transparency
- We provide access to detailed reports from the point of sale (POS), facilitating data analysis
- The ability to monitor individual employees' progress, covering both correct and incorrect cuts and their levels
- A new roller feeder for the PRO 16" plotter that allows for serial cutting
- Materials available for dry and wet application