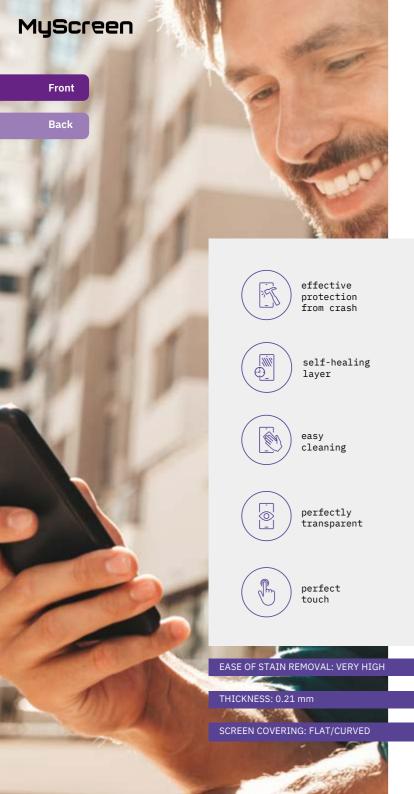

### **ANTI CRASH PRO**

Protection against damage in extreme situations with an enhanced self-healing feature for minor scratches

High level of screen damage protection. The first TPU film without an orange peel effect and with the self-healing feature.