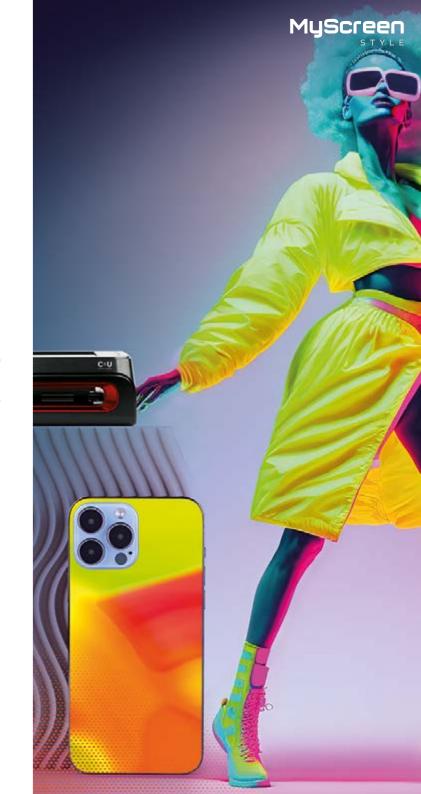

# Myscreen s t y L E

## You are unique Express it! Personalized device protection

You can print any graphic, text or photo on a special photographic film, additionally secured with a protective film that you can mount on the back of the device.

#### **FASHION SKIN**

Protection from damage in unique colours, patterns and textures

Decorative films which protect against scratches, but most importantly give the device a new look and a unique character.