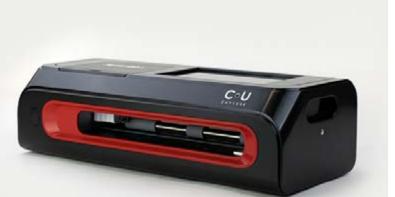

# Compact size COMFORT PLOTTER PRO 11"

- Big screen 7"
- Cuts films up to 11" for smartphones, tablets, navigation, watches, etc.
- Automatic film positioning and feeding
- QR and EAN scanner for material and device recognition
- Wi-Fi connection
- Recommended for small shops and GSM shops
- Dimensions 41x14x11,5cm

# More possibilities OPTIMAL PLOTTER PRO 16"

 Solution to offer full model availability thanks to workspace up to 16" (watches, smartphones, navigations, tablets, notebooks, etc.)

**WORKHORSE** 

- The most versatile of plotters
- The most popular one among large retail chains
- Automatic film positioning and feeding with QR an EAN scanner
- Wi-Fi and LAN connection
- Recommended for GSM shops, retail
- Dimensions 57x21x18 cm