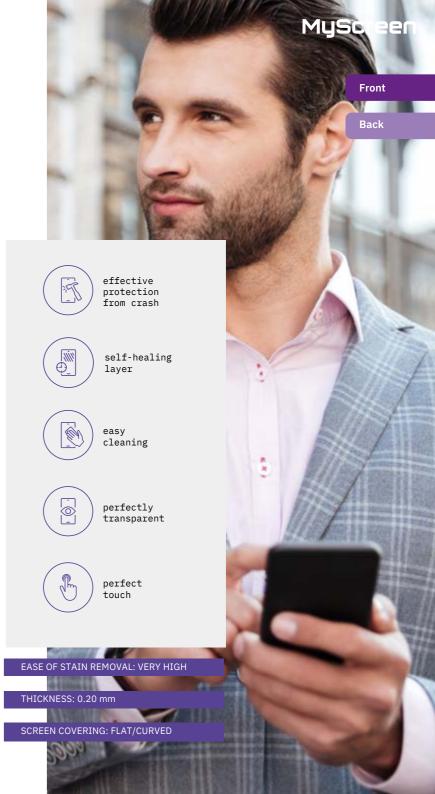

effective protection from crash

doesn't break

scratch resistance

easy cleaning

doesn't crumble at the edges

advantages of both glass and film

EASY APP® PLUG™ is an innovative method of application by positioning with a USB cable. It significantly simplifies the installation of the protection and prevents movement of the cover when applied to the screen.

EASY APP® DRY™ or EASY APP® WET™. The revolutionary application! Safe for the device and easy to carry out in all conditions.

Myscreen

EASE OF STAIN REMOVAL: VERY HIGH

THICKNESS: 0.20 mm

SCREEN COVERING: FLAT/CURVED