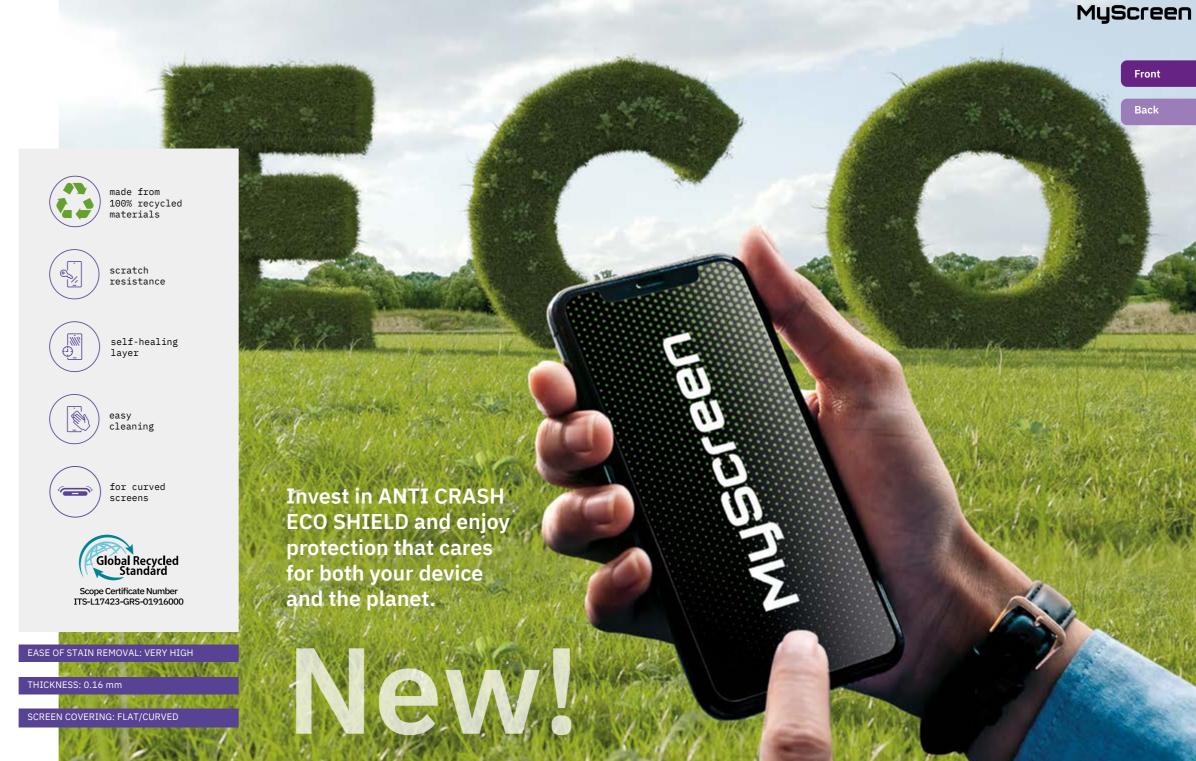

# ANTI CRASH ECO SHIELD

Is an example of innovation with environmental respect Made entirely from recycled materials, it supports the protection of our planet

**Eco-friendly approach -** Not only the film itself, but also the packaging has been created with ecology in mind. Packaging made from grass is an innovative solution that minimizes environmental impact while maintaining high quality and safety of our product.