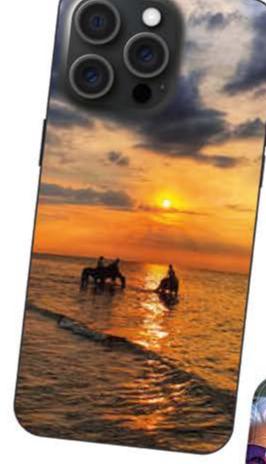

## You are unique Express it! Personalized device protection

You can print any graphic, text or photo on a special photographic film, additionally secured with a protective film that you can mount on the back of the device.

### **MY SKIN**

Personalised MyScreen film for the back of your smartphone

The photo paper ensures the colors are vivid.

The 3D EXPERT film is used to laminate the printout and protect your device against scratches.