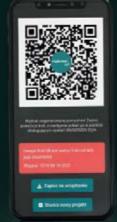

# **Express yourself in 5 steps**

SCREEN STYLE

1.Go to the website myscreenstyle.com and click on

- go to the creator

2.Select the device model

3.Choose the graphics and customize them your way

4.Enter your email address and accept the terms and conditions

5. Show the received QR code to the vendor at the MyScreen Style service point (the code is also in the email). That's it, you're done!