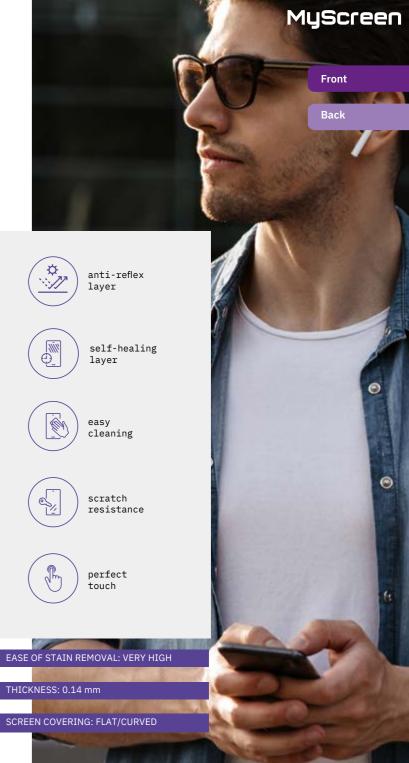

#### **3D EXPERT**

#### Protect your device against scratches **Enjoy invisible protection**

The best in the 3D EXPERT series, this protective film ensures flawless clarity and touch sensitivity while safeguarding against scratches and stains. Ideal for both flat and curved screens, it combines durability with a sleek, invisible finish.

#### EASY APP® DRY™ or EASY APP® WET™.

#### The revolutionary application! Safe for the device and easy to carry out in all conditions