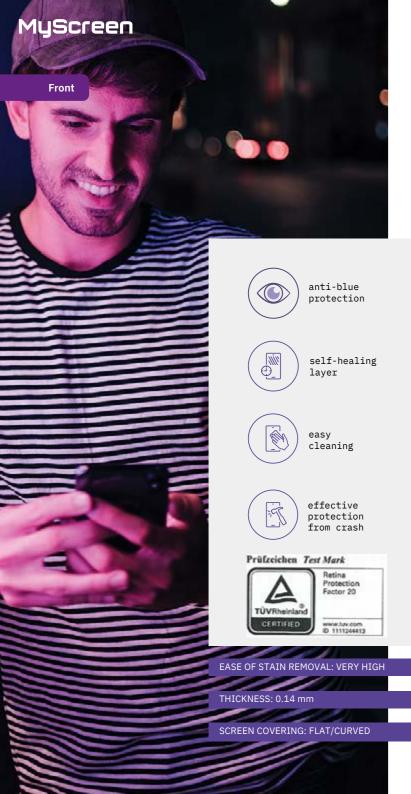

## ANTI CRASH ANTI BLUE

Protection for your eyes against harmful light and for your device against damage

A material that not only protects the screen from shattering but also, with a special filter, reduces violet-blue light radiation that is harmful to our bodies.

EASY APP® DRY™ or EASY APP® WET™. The revolutionary application! Safe for the device and easy to carry out in all conditions.

Myscreen

EASE OF STAIN REMOVAL: VERY HIGH

THICKNESS: 0.20 mm

SCREEN COVERING: FLAT/CURVED