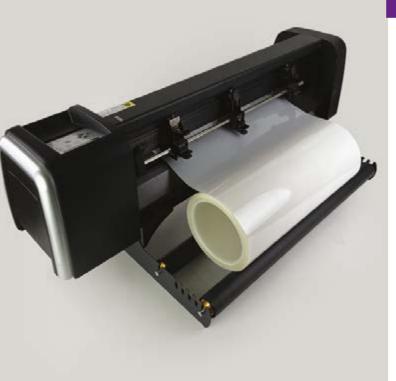

# More possibilities OPTIMAL PLOTTER PRO 16"

 Solution to offer full model availability thanks to workspace up to 16" (watches, smartphones, navigations, tablets, notebooks, etc.)

**WORKHORSE** 

- The most versatile of plotters
- The most popular one among large retail chains
- Automatic film positioning and feeding with QR an EAN scanner
- Wi-Fi and LAN connection
- Recommended for GSM shops, retail
- Dimensions 57x21x18 cm

#### PLOTTER PRO16

PLOTTER PRO16+

with roll feeder in option

COU