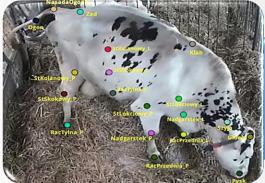

## CalfCam - how it detects calving

we manually marked 50,000 photos so that Al can recognize a cow

we created an AI model analyzing the cow's movement

we taught AI to recognize movements indicating impending labor