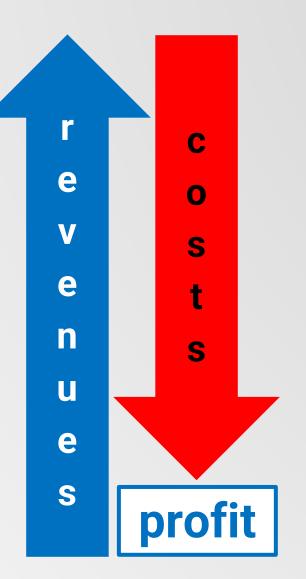

# profitability of breeding

an individual farmer has no influence on the price of milk - he can only

- increase production
- o optimize costs
- o reduce losses

Feeds

**Fertilizers** 

Treatment

Work

Infrastructure