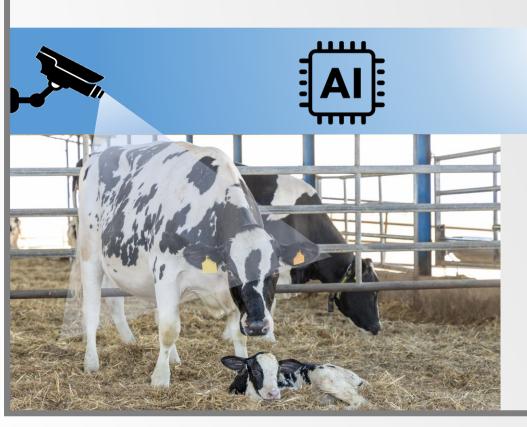

detects calving

# CalfCam

- notification on your mobile
- even 30 minutes before delivery!!

Herd welfare, applied.
Promity AGRO

Promity Sp. z o.o.

ul. Wiejska 14/25

00-490 Warszawa

Poland

+48 22 354 63 13

### how CalfCam works

- camera watch the cow
- 2 streaming footage to server

detects calving before delivery up to 30 minutes

system sends a notification about the upcoming calving