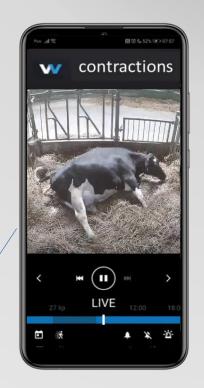

detects calving

### how CalfCam works

- camera watch the cow
- 2 streaming footage to server

detects calving before delivery up to 30 minutes

system sends a notification about the upcoming calving

#### notification options:

- > SMS notification
- > call with message
- > in-app notifications

Service of Control of

24/7 live feed on mobile

- notification list
- > recording archive