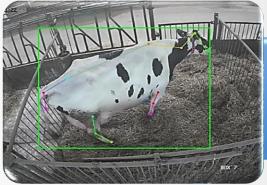

## CalfCam - how it detects calving

we manually marked 50,000 photos so that Al can recognize a cow

we created an AI model analyzing the cow's movement

we taught AI to recognize movements indicating impending labor

**FP (false positives)** - just like people or other automatic systems, e.g. alarm or collision detection systems in a car,
Al also makes mistakes sometimes

maximum sensitivity gives 95% effectiveness

you can easily verify notifications by viewing the broadcast in the application