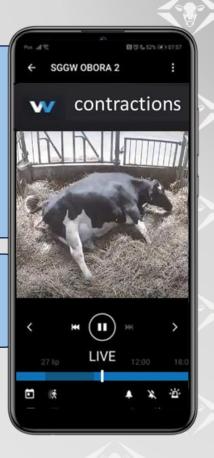

detects calving

### how CalfCam works

- camera watch the cow
- 2 streaming footage to server

detects calving before delivery up to 30 minutes

system sends a notification about the upcoming calving

#### notification options:

- > SMS notification
- > call with message
- > in-app notifications

Service of Control of

24/7 live feed on mobile

- notification list
- > recording archive