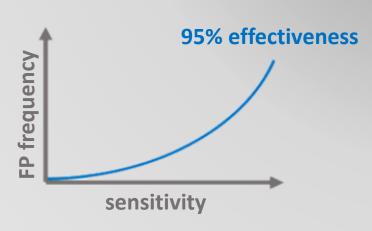

**FP (false positives)** - just like people or other automatic systems, e.g. alarm or collision detection systems in a car,
Al also makes mistakes sometimes

maximum sensitivity gives 95% effectiveness

you can easily verify notifications by viewing the broadcast in the application