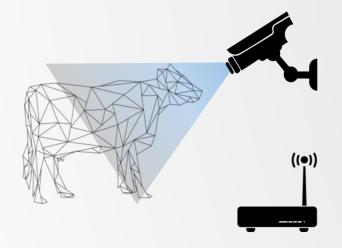

### how CalfCam works

- camera watch the cow
- 2 streaming footage to server

detects calving before delivery up to 30 minutes

system sends a notification about the upcoming calving