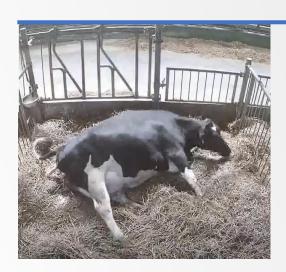

detects calving

### how CalfCam works

- camera watch the cow
- 2 streaming footage to server

detects calving before delivery up to 30 minutes

system sends a notification about the upcoming calving

## CalfCam - how it detects calving

we manually marked 50,000 photos so that Al can recognize a cow

we created an AI model analyzing the cow's movement

we taught AI to recognize movements indicating impending labor