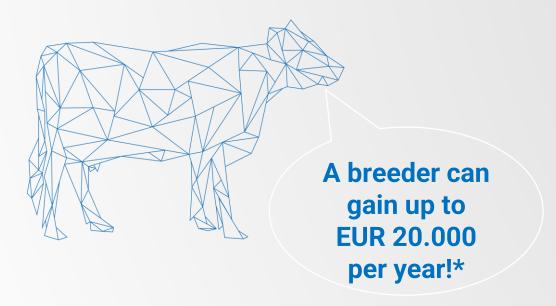

## profits offered by CalfCam

\* example for a herd of 150 dairy cows - according to WULS-SGGW experts, thanks to care during childbirth, the system will reduce the culling of cows due to perinatal complications by at least 50%