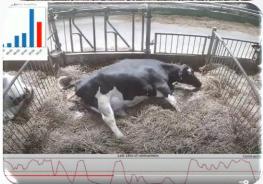

### how CalfCam works

- camera watch the cow
- 2 streaming footage to server

detects calving before delivery up to 30 minutes

system sends a notification about the upcoming calving

## CalfCam - breeder benefits

CalfCam sends a notification even 30 minutes before calving, giving you time to:

finish ongoing tasks

return to the barn

plan cow care

supervise employee

inexpensive simple cameras and router hardware AI in the barn **complex Artificial Inteligence models** no sensors or body applications welfare - only cameras reducing losses decrease footprint of carbon footprint producing 1 liter of milk reduce losses, medical expenses, and profitability maintain milk production!