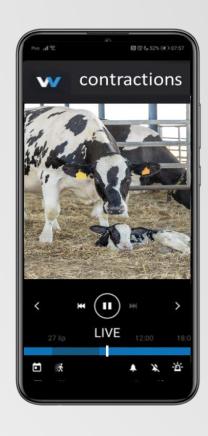

# CalfCam - app

#### iOS or Android

- > mobile
- > computer
- > TV

#### notification options:

- > SMS notification
- > call with message
- > in-app notifications

Service of Control of

24/7 live feed on mobile

- notification list
- > recording archive