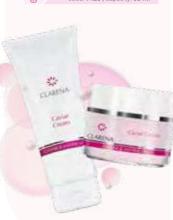

#### Caviar Cream

Reiuvenating and regenerating cream with caviar and pearl for mature skin with loss of firmness.

code: 1424 TP | capacity: 200 ml code: 1425 | capacity: 50 ml