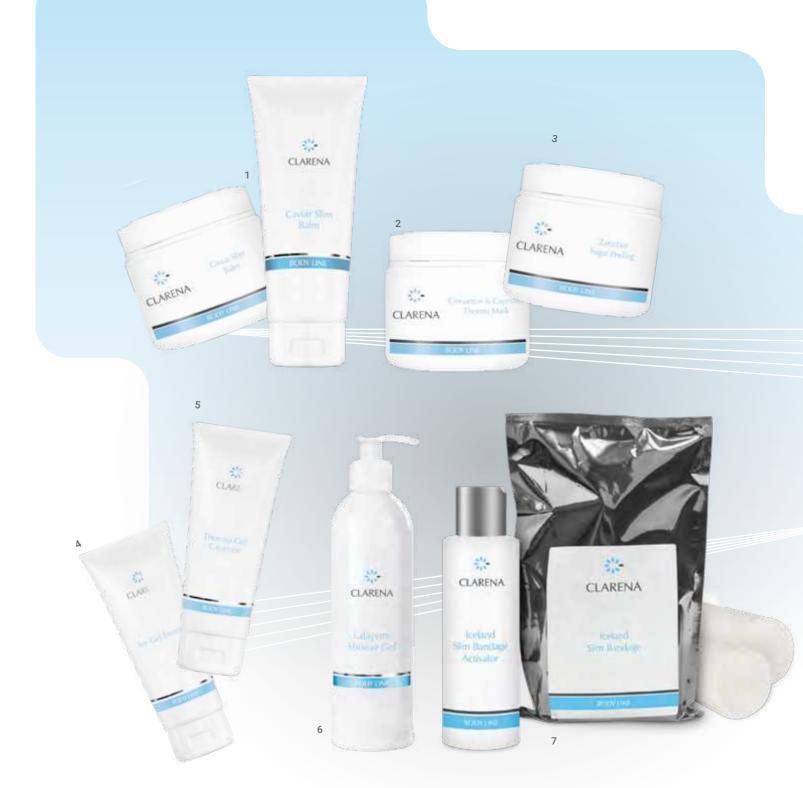

## Ready2Go Gel+ ▶

Gel for men with a 3-in-1 formula, designed for washing the face, body and hair: perfectly

code: 30003

Ready2Go Gel+

1. Caviar Slim Balm

Caviar slimming balm, accelerating fat burning.

code: 4111 | capacity: 500 ml code: 4112 | capacity: 200 ml

## Thermo Mask

Thermal mask with cinnamon extract and cayenne pepper; slimming and firming effect. code: 44193 | capacity: 500 ml

3. Zanzibar Sugar Peeling

Oriental, sugar body scrub with a slimming, firming and smoothing effect.

code: 2520 | capacity: 500 ml

Slimming, thermo-active body gel with cayenne pepper.

code: 4116 | capacity: 200 ml

5. Thermo Gel Cayenne

#### 7. Iceland Slim Bandage

activator containing slimming and shaping substances.

code: 2528 | quantity: 2 pcs

## Cinnamon & Cayenne

4. Ice Gel Excess

Cooling body care gel with a slimming effect, reducing the visibility of cellulite.

code: 44190 | capacity: 200 ml

6. Lafayette Shower Gel

Soothing shower gel for atopic and extremely dry skin.