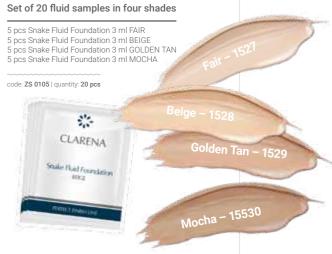

#### Green Tea Salt

Salt with green tea.

code: 30331 | capacity: 600 g

Firming fluid for all skin types. Innovative 3-in-1 formula. Conceals imperfections, lifts and rejuvenates the skin.

code: 1527 | capacity: 30 ml code: 1528 | capacity: 30 ml code: 1529 | capacity: 30 ml code: 15530 | capacity: 30 ml

Snake Fluid Foundation

FAIR • CODE: 1527

BEIGE . CODE: 1528

GOLDEN TAN • CODE: 1529

MOCHA · CODE: 15530

CLARETA

Depilation =