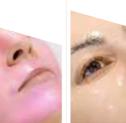

# Urit. U Reduction

line that reduces erythema, capillaries and rosacea

strengthening the walls of blood vessels • soothing inflammation • reduction of erythema

#### Vit. U Cream

Soothing and strengthening cream for sensitive skin with visible capillaries and prone to erythema. It contains an innovative complex of vitamin U and ambora, which soothes irritations and strengthens capillaries, protecting them from dilation. The base enriched with the highest quality argan, grape and rice bran oils strengthens the barrier protecting the skin against the adverse effects of external factors. The cream used on a daily basis brightens the skin, has moisturizing and soothing effect, and constitutes an ideal base for make-up.

#### Vit. U Stop Couperose Serum

Specialist serum recommended for professional care of skin prone to erythema, dilated and breaking capillaries and rosacea It contains a unique complex of vitamin U and ambora, which soothes irritations, strengthens capillaries and reduces redness of the skin. Azeloglycine effectively regulates the secretion of sebum, has antibacterial properties, reduces imperfections and brightens the skin. Arnica and horse chestnut extracts in combination with hyaluronic acid accelerate skin regeneration, seal capillaries and prevent telangiectasias. The formula based on 97.2% ingredients of natural origin allows for the introduction of the serum by manual massage and cosmetic equipment.