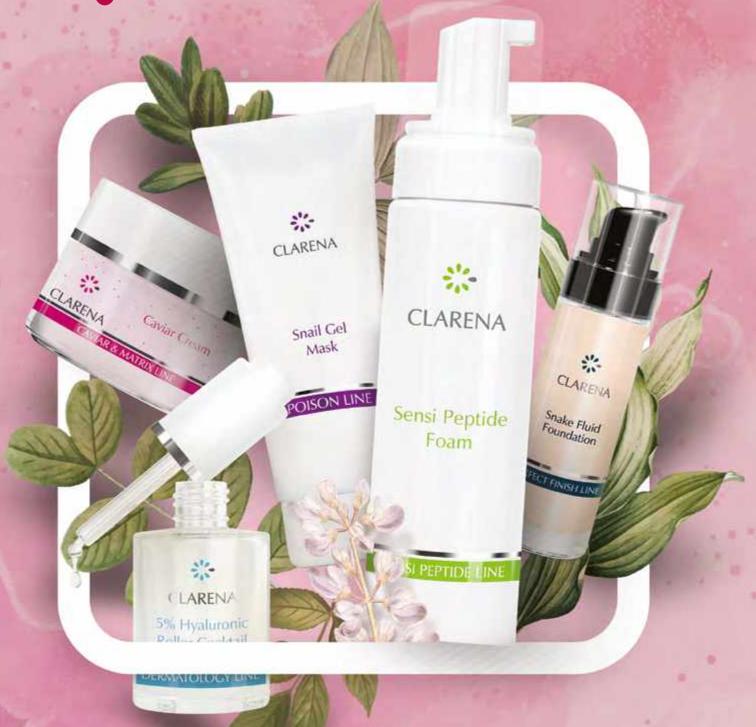

#### 3. Sensi Peptide Foam

Mild foam for daily face and eye cleansing for sensitive skin.

#### **Snail Concentrate**

Concentrate with snail mucin with a regenerating effect facilitating the renewal of damaged epidermis.

code: **22371** capacity: 8 x 5 ml CLARENA

I/R/U/J

#### Caviar Cream

Reiuvenating and regenerating cream with caviar and pearl for mature skin with loss of firmness.

code: 1424 TP | capacity: 200 ml code: 1425 | capacity: 50 ml

#### 5% Hyaluronic Roller Cocktail

Moisturizing cocktail mesotherapy with hvaluronic acid.

code: 1735 capacity: 30 ml I/R

Snake Fluid Foundation

FAIR • CODE: 1527

BEIGE . CODE: 1528

GOLDEN TAN • CODE: 1529

MOCHA · CODE: 15530

CLARETA

Depilation =