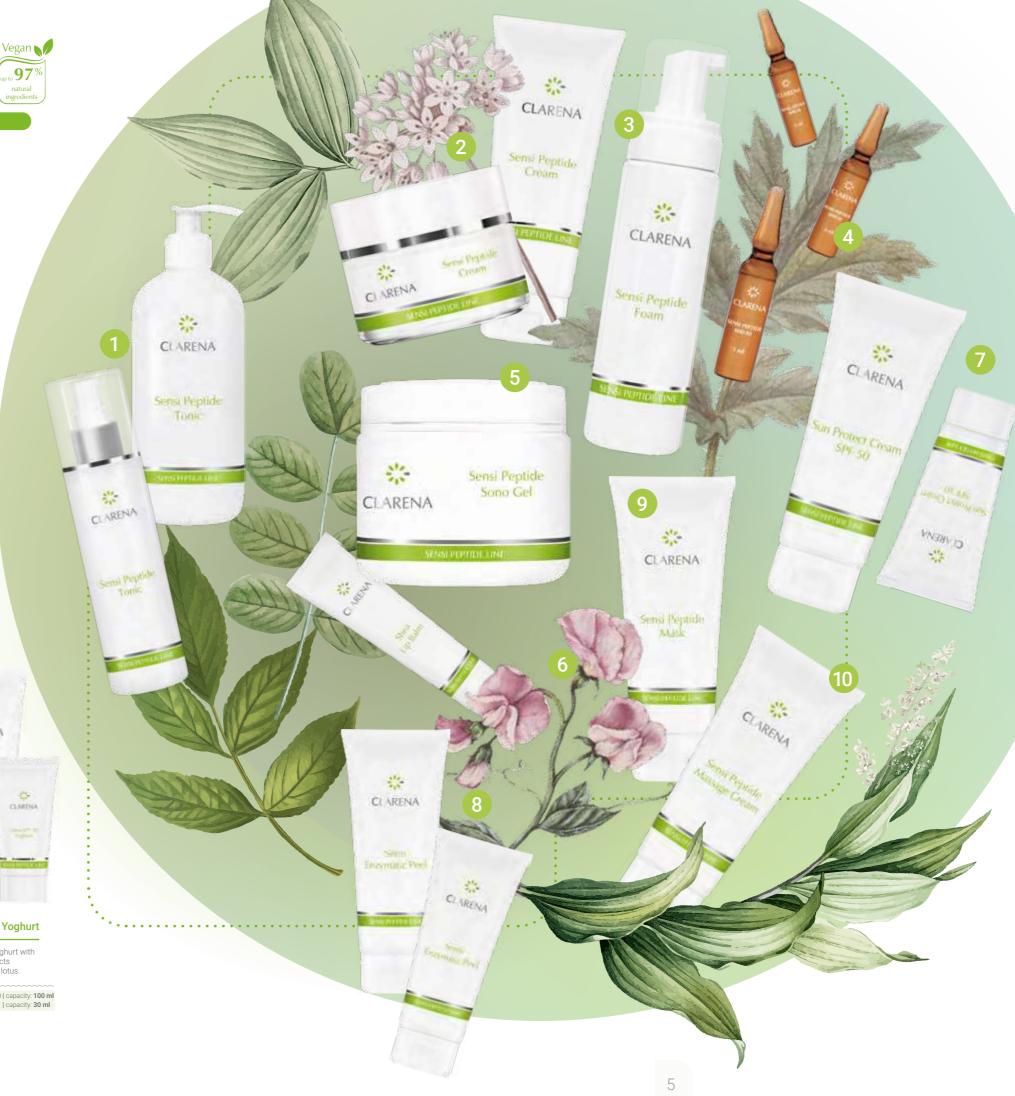

#### 1. Sensi Peptide Tonic

Soothing tonic recommended for sensitive, overactive skin with a tendency to allergies and atopy.

code: **4452** | capacity: **500 ml** code: 4453 | capacity: 200 ml

#### Shea Lip Balm

Regenerating and smoothing lip balm with Shea butter and vitamin F.

code: 2223 | capacity: 15 ml

## 2. Sensi Peptide Cream

Light cream containing a neuropeptide that reduces sensitivity and increases the comfort and tolerance threshold of the skin.

code: 4458 | capacity: 200 ml code: 4459 | capacity: 50 ml

#### 7. Sun Protect Cream SPF 50

Sun block cream with SPF 50 recommended for use after dermocosmetic treatments and exfoliation.

code: 1373 T | capacity: 100 ml code: 1374 | capacity: 30 ml

#### 3. Sensi Peptide Foam

Mild foam for daily face and eye cleansing for sensitive skin.

#### 8. Sensi Enzymatic Peel

Delicate enzyme peeling with papain and willow extract for effective skin cleansing.

code: **4454** | capacity: **200 ml** code: 4455 | capacity: 100 ml

#### 4. Sensi Peptide Serum

Soothing serum recommended for sensitive skin and after intensive relief and calming of the skin.

code: 4456 | capacity: 10 x 3 ml

#### 9. Sensi Peptide Mask

Creamy calming mask that minimizes the symptoms of skin

code: 4457 | capacity: 200 ml

#### 5. Sensi Peptide Sono Gel

Gel for manual massage and sono- and iontophoresis, enabling introduction of active substances during treatments.

code: 4450 | capacity: 500 ml

#### Sensi Peptide Massage Cream

Massage cream for the face, neck and cleavage soothing redness and irritation of the skin.

code: 4460 | capacity: 200 ml