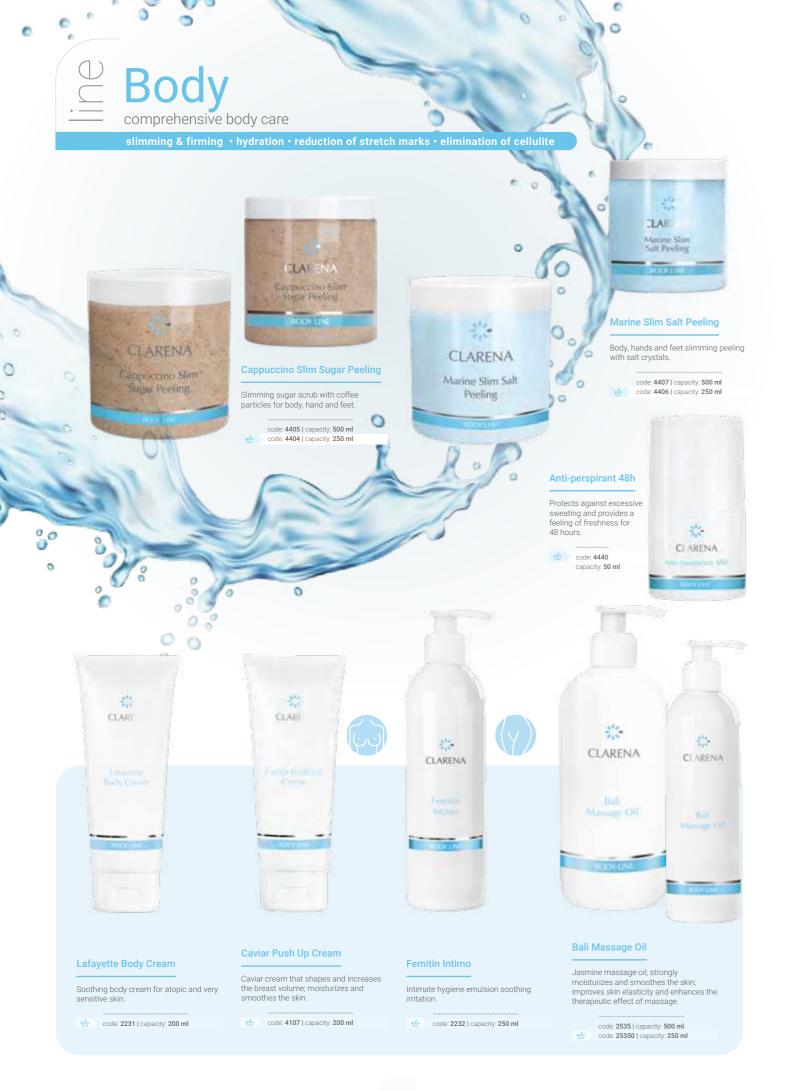

## Ready2Go Gel+ ▶

Gel for men with a 3-in-1 formula, designed for washing the face, body and hair: perfectly

code: 30003

Ready2Go Gel+

1. Caviar Slim Balm

Caviar slimming balm, accelerating fat burning.

code: 4111 | capacity: 500 ml code: 4112 | capacity: 200 ml

## Thermo Mask

Thermal mask with cinnamon extract and cayenne pepper; slimming and firming effect. code: 44193 | capacity: 500 ml

3. Zanzibar Sugar Peeling

Oriental, sugar body scrub with a slimming, firming and smoothing effect.

code: 2520 | capacity: 500 ml

Slimming, thermo-active body gel with cayenne pepper.

code: 4116 | capacity: 200 ml

5. Thermo Gel Cayenne

#### 7. Iceland Slim Bandage

activator containing slimming and shaping substances.

code: 2528 | quantity: 2 pcs

## Cinnamon & Cayenne

4. Ice Gel Excess

Cooling body care gel with a slimming effect, reducing the visibility of cellulite.

code: 44190 | capacity: 200 ml

6. Lafayette Shower Gel

Soothing shower gel for atopic and extremely dry skin.

code: 21020 | capacity: 250 ml

refreshment • hydration and softening • regeneration

CLARENA

20% Urea

Podo Spray

#### 20% Urea Podo Spray

Urea spray for express preparation of the skin of the feet before pedicure

code: **30343** capacity: 200 ml

#### Soft Pedicure Gel

Softening gel to be applied before pedicure treatment.

code: PO 3011 capacity: 500 ml