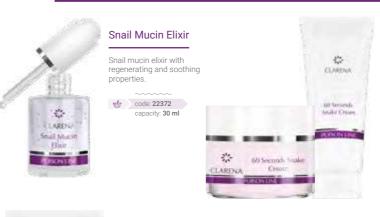

#### **Snail Concentrate**

Concentrate with snail mucin with a regenerating effect facilitating the renewal of damaged epidermis.

code: **22371** capacity: 8 x 5 ml CLARENA

I/R/U/J