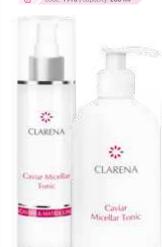

#### Caviar Micellar Tonic

Gentle, soothing micellar tonic with caviar extract: restores the optimal pH and reduces the feeling of tightness.

code: 1912 Leanacity: 500 ml code: 1913 | capacity: 200 ml