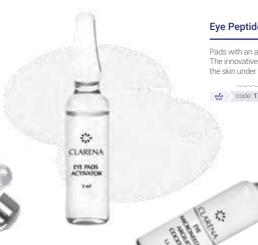

#### **Eye Peptide Pads Therapy**

Pads with an activator for professional skin care around the eyes. The innovative shape of the pads allows for treatments involving the skin under the eyes, crow's feet and the upper eyelid.

code: 17483 | capacity: 4 x 3 ml + 8 pads