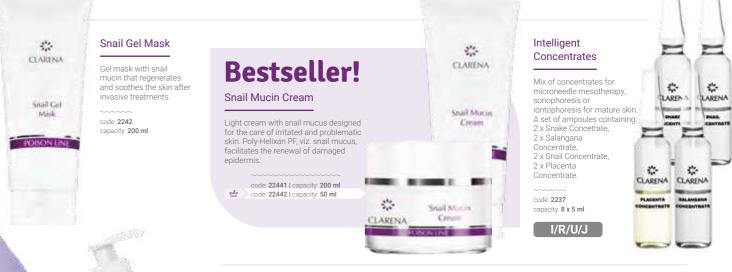

#### Caviar Mask

Creamy caviar mask for mature skin in need of lifting and nourishment. High concentrations of active ingredients: caviar extract, adenosine and MATRIXYI @ 3000 stimulate the synthesis of collagen, elastin and hvaluronic acid smoothen wrinkles and intensively nourish the skin

code: 1924 • capacity: 200 ml

#### **Snail Concentrate**

Concentrate with snail mucin with a regenerating effect facilitating the renewal of damaged epidermis.

code: **22371** capacity: 8 x 5 ml CLARENA

I/R/U/J