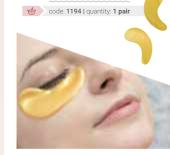

#### Golden Eye Pads

Collagen anti-wrinkle eye pads with

#### Tranexamic EGF Eye Mask

Sheet mask for the eve area with tranexamic acid, silk and epidermal growth factor

code: 11414 | quantity: 1 pc.

#### Botox like Eye Mask

Mask with gold and argireline for the care of the skin around the eyes lacking firmness and elasticity.

code: 11415 | quantity: 1 pc.